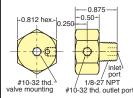

### 15490-1 and O-15490-1 (Oxygen Clean). #10-32 [M5] Inlet

1/8" NPT (R1/8) Outlet

0.250

10.500

outlet port #10-32

15490-2 and O-15490-2

1/8" NPT (R1/8) Inlet

(Oxygen Clean).