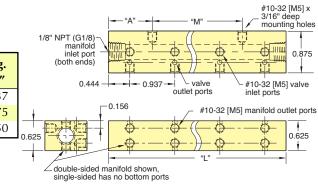

Medium: Air or Liquid

Input Ports: In-line 1/8" NPT (G1/8

Outlet Ports: #10-32 (M5 optional)

Mounting: #10-32 tapped holes (M5

optional)

Materials: ENP Brass

Option: Add -M5 for Metric version

<sup>\*</sup> Add -M5 for metric version (G1/8 inlet)