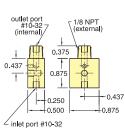

### 15490-1 and O-15490-1 (Oxygen Clean). #10-32 [M5] Inlet

1/8" NPT (R1/8) Outlet

0.250

10.500

outlet port #10-32

15490-2 and O-15490-2

1/8" NPT (R1/8) Inlet

(Oxygen Clean).