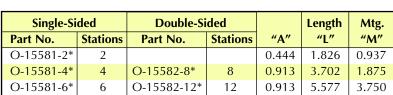

### Multi-station manifolds are available for use with Clippard's Oxygen Clean series electronic valves. These manifolds offer either single-sided or double-side mounting in Oxygen-compatible ENP brass material.

The Oxygen series products are manufactured and assembled for applications in Oxygen-enriched environments which are extremely sensitive to contamination. Each manifold is cleaned according to Clippard Specification #ES-3.41, and double bagged in heat-sealed polyethylene bags.