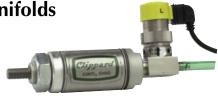

## **Specialized Manifolds**

0.875

Material: ENP brass

Use: Mount EC, EV and ET valves to any

1/8" NPT supply port

Option: Add -MR for metric version