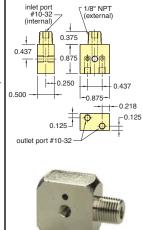

15490-3 and O-15490-3

(Oxygen Clean) Dual

1/8" NPT (R1/8) Inlet

1/8" NPT

#10-32 [M5] Outlet

Outlet.