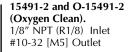

### 15490-1 and O-15490-1 (Oxygen Clean). #10-32 [M5] Inlet

1/8" NPT (R1/8) Outlet

0.250

10.500

outlet port #10-32

15490-2 and O-15490-2

1/8" NPT (R1/8) Inlet

(Oxygen Clean).