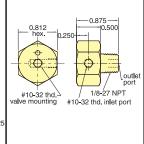

### 15490-1 and O-15490-1 (Oxygen Clean). #10-32 [M5] Inlet

1/8" NPT (R1/8) Outlet

0.250

10.500

outlet port #10-32

15490-2 and O-15490-2

1/8" NPT (R1/8) Inlet

(Oxygen Clean).