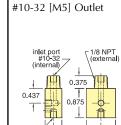

### 15490-1 and O-15490-1 (Oxygen Clean). #10-32 [M5] Inlet

1/8" NPT (R1/8) Outlet

0.250

10.500

outlet port #10-32

15490-2 and O-15490-2

1/8" NPT (R1/8) Inlet

(Oxygen Clean).